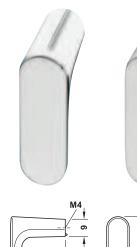

## Trend Furniture Knobs Zinc alloy

Häfele Design Model H2130

| > Material:               | Zinc alloy |            |
|---------------------------|------------|------------|
|                           |            |            |
| Finish/colour             |            | Cat. No.   |
| Polished chrome plated    |            | 106.69.152 |
| Brushed nickel plated     |            | 106.69.150 |
| Brushed used lo           | ook black  | 106.69.151 |
| Packing: 1 or 10          | pieces     |            |
| Matching furniture handle |            | ►FF 1.64 B |
| M4 threaded scre          | ews        | ►FF 1.260  |