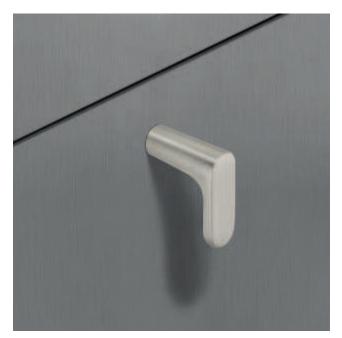

## Trend Furniture Knobs Zinc alloy

Häfele Design Model H2130

| > Material:               | Zinc alloy |            |
|---------------------------|------------|------------|
|                           |            |            |
| Finish/colour             |            | Cat. No.   |
| Polished chrome plated    |            | 106.69.152 |
| Brushed nickel plated     |            | 106.69.150 |
| Brushed used lo           | ook black  | 106.69.151 |
| Packing: 1 or 10          | pieces     |            |
| Matching furniture handle |            | ►FF 1.64 B |
| M4 threaded scre          | ews        | ►FF 1.260  |