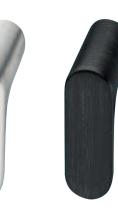

## Trend Furniture Knobs Zinc alloy

Häfele Design Model H2130

| > Material:               | Zinc alloy |            |
|---------------------------|------------|------------|
|                           |            |            |
| Finish/colour             |            | Cat. No.   |
| Polished chrome plated    |            | 106.69.152 |
| Brushed nickel plated     |            | 106.69.150 |
| Brushed used lo           | ook black  | 106.69.151 |
| Packing: 1 or 10          | pieces     |            |
| Matching furniture handle |            | ►FF 1.64 B |
| M4 threaded scre          | ews        | ►FF 1.260  |