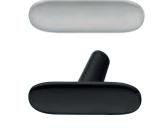

Häfele Design Model H2140

12

| > Material:               | Zinc alloy |            |
|---------------------------|------------|------------|
|                           |            |            |
| Finish/colour             |            | Cat. No.   |
| Matt white                |            | 106.70.121 |
| Brushed nickel plated     |            | 106.70.122 |
| Brushed gold c            | oloured    | 106.70.123 |
| Matt black                |            | 106.70.120 |
| Packing: 1 or 14          | 10 pieces  |            |
| Matching furniture handle |            | ►FF 1.64 D |
| M4 threaded screws        |            | ►FF 1.260  |