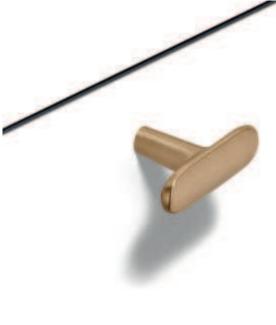

Häfele Design Model H2140

12

| > Material:               | Zinc alloy |            |
|---------------------------|------------|------------|
|                           |            |            |
| Finish/colour             |            | Cat. No.   |
| Matt white                |            | 106.70.121 |
| Brushed nickel plated     |            | 106.70.122 |
| Brushed gold c            | oloured    | 106.70.123 |
| Matt black                |            | 106.70.120 |
| Packing: 1 or 14          | 10 pieces  |            |
| Matching furniture handle |            | ►FF 1.64 D |
| M4 threaded screws        |            | ►FF 1.260  |