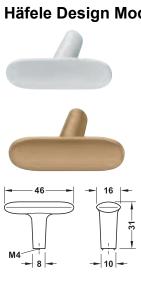

Häfele Design Model H2140

12

| > Material:               | Zinc alloy |            |
|---------------------------|------------|------------|
|                           |            |            |
| Finish/colour             |            | Cat. No.   |
| Matt white                |            | 106.70.121 |
| Brushed nickel plated     |            | 106.70.122 |
| Brushed gold c            | oloured    | 106.70.123 |
| Matt black                |            | 106.70.120 |
| Packing: 1 or 14          | 10 pieces  |            |
| Matching furniture handle |            | ►FF 1.64 D |
| M4 threaded screws        |            | ►FF 1.260  |